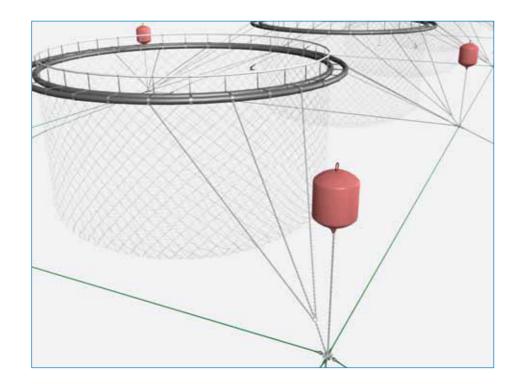

## Mooring

Catvis can provide you with advice for a proper mooring system of your cages.

For a rapid installation and a proper design for all conditions we supply moorings with prefabricated components.

Customers' preferences can be taken into account when fabricating the mooring.

This can involve extras like additional buoys, ropes, chains, anchors or shackles.

- Prefabricated components.
- Rapid installation.
- Proper design for all-site circumstances.