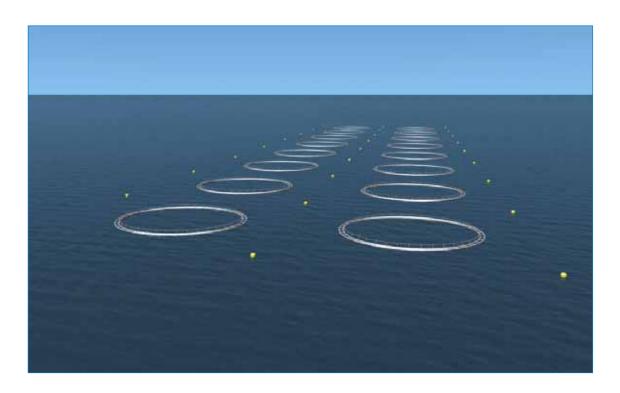

## Mooring

Catvis can provide you with advice for a proper mooring system of your cages.

For a rapid installation and a proper design for all conditions we supply moorings with prefabricated components.

Customers' preferences can be taken into account when fabricating the mooring.

This can involve extras like additional buoys, ropes, chains, anchors or shackles.

- Prefabricated components.
- Rapid installation.
- Proper design for all-site circumstances.