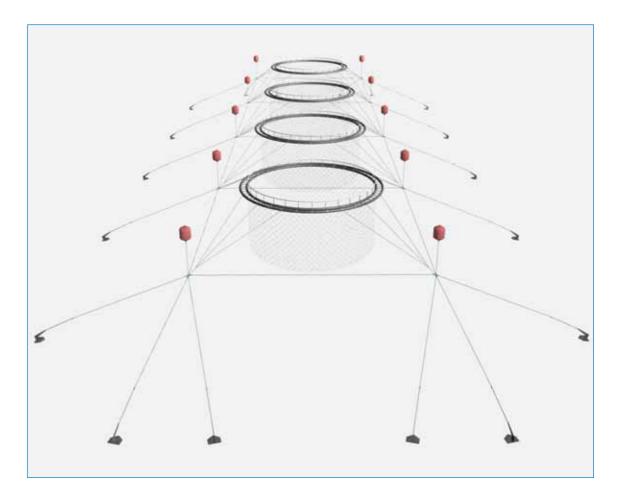

## Mooring

Catvis can provide you with advice for a proper mooring system of your cages.

For a rapid installation and a proper design for all conditions we supply moorings with prefabricated components.

Customers' preferences can be taken into account when fabricating the mooring.

This can involve extras like additional buoys, ropes, chains, anchors or shackles.

- Prefabricated components.
- Rapid installation.
- Proper design for all-site circumstances.